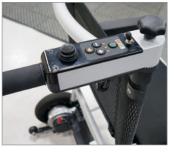

## **Options & Accessories**

**Attendant Control Kit** 

**Seat Inlay Cushions** 

**Drinks Bottle Holder** 

**Travel Bag** 

**Stand** 

DFOSI

|                            | DE08L                                                          |
|----------------------------|----------------------------------------------------------------|
| Dimensions (LxWxH):        | 880 x 597 x 910 mm (35 x 23 x 36 in)                           |
| Folded Dimensions (LxWxH): | 1129 x 650 x 300 mm<br>(44 x 26 x 12 in)                       |
| Seat Dimensions            | 330 x 450 mm (13 x 18 in)                                      |
| Max Speed                  | 4mph                                                           |
| Batteries                  | 8.7Ah or 10.5Ah Li-ion                                         |
| Max Range                  | 8.7Ah: 8.1 miles / 10.5Ah: 9.3 miles                           |
| Turning Radius             | 800mm (31.5in)                                                 |
| Max Gradient               | 10°                                                            |
| Net Weight                 | Assembled: 18kg - Front: 8.6kg,<br>Rear: 7.6kg, Battery: 1.8kg |
| Max User Weight            | 115kg (18st)                                                   |
| Crash Tested               | No                                                             |
| Warranty                   | 2 years                                                        |