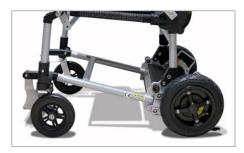

**Solid tyres** provide total protection against punctures.

**Anti-tippers** keep you safe on hills and inclines.

**Swinging footrest** allows for easy transfers on and off your powerchair.