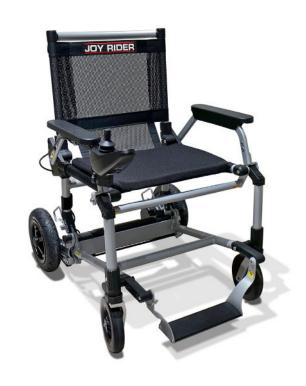

## Joyrider Powerchair

The E-Goes Joyrider Folding is an ultra lightweight, compact, foldable and transportable powerchair Before folding, the Joyrider's motor unit can be removed, keeping the heaviest part just 8.6kg! This makes it much easier to lift into and out of the car boot.

The Joyrider offers superb manoeuvrability in tight spaces, with the ability to turn on its own axis. Airline approved batteries make it an ideal travel companion and charging is made easy with on- and off-board options, with a total charging time of 5 hours.