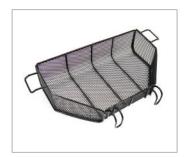

## **Options & Accessories**

**Attendant Control Kit** 

**Seat Inlay Cushions** 

**Drinks Bottle Holder** 

**Travel Bag** 

**Stand** 

DFOSI

|                            | DE08L                                                          |
|----------------------------|----------------------------------------------------------------|
| Dimensions (LxWxH):        | 880 x 597 x 910 mm (35 x 23 x 36 in)                           |
| Folded Dimensions (LxWxH): | 1129 x 650 x 300 mm<br>(44 x 26 x 12 in)                       |
| Seat Dimensions            | 330 x 450 mm (13 x 18 in)                                      |
| Max Speed                  | 4mph                                                           |
| Batteries                  | 8.7Ah or 10.5Ah Li-ion                                         |
| Max Range                  | 8.7Ah: 8.1 miles / 10.5Ah: 9.3 miles                           |
| Turning Radius             | 800mm (31.5in)                                                 |
| Max Gradient               | 10°                                                            |
| Net Weight                 | Assembled: 18kg - Front: 8.6kg,<br>Rear: 7.6kg, Battery: 1.8kg |
| Max User Weight            | 115kg (18st)                                                   |
| Crash Tested               | No                                                             |
| Warranty                   | 2 years                                                        |