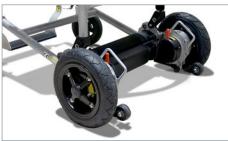

**Solid tyres** provide total protection against punctures.

**Anti-tippers** keep you safe on hills and inclines.

**Swinging footrest** allows for easy transfers on and off your powerchair.