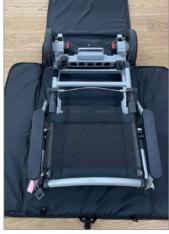

## Joyrider Powerchair

The E-Goes Joyrider Folding is an ultra lightweight, compact, foldable and transportable powerchair Before folding, the Joyrider's motor unit can be removed, keeping the heaviest part just 8.6kg! This makes it much easier to lift into and out of the car boot.