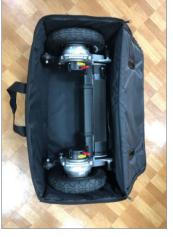

## **Options & Accessories**

**Attendant Control Kit** 

**Seat Inlay Cushions** 

**Drinks Bottle Holder** 

**Travel Bag** 

**Stand** 

DFOSI

|                            | DE08L                                                          |
|----------------------------|----------------------------------------------------------------|
| Dimensions (LxWxH):        | 880 x 597 x 910 mm (35 x 23 x 36 in)                           |
| Folded Dimensions (LxWxH): | 1129 x 650 x 300 mm<br>(44 x 26 x 12 in)                       |
| Seat Dimensions            | 330 x 450 mm (13 x 18 in)                                      |
| Max Speed                  | 4mph                                                           |
| Batteries                  | 8.7Ah or 10.5Ah Li-ion                                         |
| Max Range                  | 8.7Ah: 8.1 miles / 10.5Ah: 9.3 miles                           |
| Turning Radius             | 800mm (31.5in)                                                 |
| Max Gradient               | 10°                                                            |
| Net Weight                 | Assembled: 18kg - Front: 8.6kg,<br>Rear: 7.6kg, Battery: 1.8kg |
| Max User Weight            | 115kg (18st)                                                   |
| Crash Tested               | No                                                             |
| Warranty                   | 2 years                                                        |