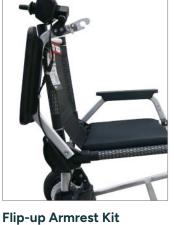

## **Options & Accessories**

**Attendant Control Kit** 

**Seat Inlay Cushions** 

**Drinks Bottle Holder** 

**Travel Bag** 

**Stand** 

DFOSI

|                            | DE08L                                                          |
|----------------------------|----------------------------------------------------------------|
| Dimensions (LxWxH):        | 880 x 597 x 910 mm (35 x 23 x 36 in)                           |
| Folded Dimensions (LxWxH): | 1129 x 650 x 300 mm<br>(44 x 26 x 12 in)                       |
| Seat Dimensions            | 330 x 450 mm (13 x 18 in)                                      |
| Max Speed                  | 4mph                                                           |
| Batteries                  | 8.7Ah or 10.5Ah Li-ion                                         |
| Max Range                  | 8.7Ah: 8.1 miles / 10.5Ah: 9.3 miles                           |
| Turning Radius             | 800mm (31.5in)                                                 |
| Max Gradient               | 10°                                                            |
| Net Weight                 | Assembled: 18kg - Front: 8.6kg,<br>Rear: 7.6kg, Battery: 1.8kg |
| Max User Weight            | 115kg (18st)                                                   |
| Crash Tested               | No                                                             |
| Warranty                   | 2 years                                                        |