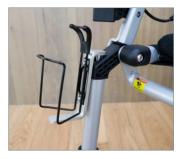

## **Options & Accessories**

**Attendant Control Kit** 

**Seat Inlay Cushions** 

**Drinks Bottle Holder** 

**Travel Bag** 

**Stand** 

DFOSI

|                            | DE08L                                                          |
|----------------------------|----------------------------------------------------------------|
| Dimensions (LxWxH):        | 880 x 597 x 910 mm (35 x 23 x 36 in)                           |
| Folded Dimensions (LxWxH): | 1129 x 650 x 300 mm<br>(44 x 26 x 12 in)                       |
| Seat Dimensions            | 330 x 450 mm (13 x 18 in)                                      |
| Max Speed                  | 4mph                                                           |
| Batteries                  | 8.7Ah or 10.5Ah Li-ion                                         |
| Max Range                  | 8.7Ah: 8.1 miles / 10.5Ah: 9.3 miles                           |
| Turning Radius             | 800mm (31.5in)                                                 |
| Max Gradient               | 10°                                                            |
| Net Weight                 | Assembled: 18kg - Front: 8.6kg,<br>Rear: 7.6kg, Battery: 1.8kg |
| Max User Weight            | 115kg (18st)                                                   |
| Crash Tested               | No                                                             |
| Warranty                   | 2 years                                                        |