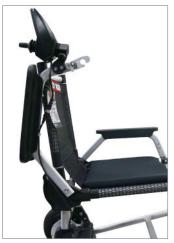

**Solid tyres** provide total protection against punctures.

**Anti-tippers** keep you safe on hills and inclines.

**Swinging footrest** allows for easy transfers on and off your powerchair.