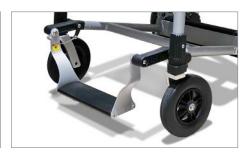

**Solid tyres** provide total protection against punctures.

**Anti-tippers** keep you safe on hills and inclines.

**Swinging footrest** allows for easy transfers on and off your powerchair.