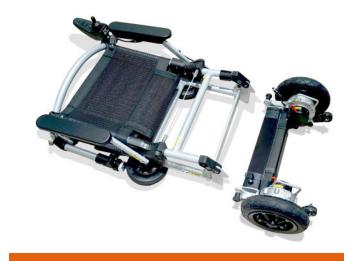

## Joyrider Powerchair

The E-Goes Joyrider Folding is an ultra lightweight, compact, foldable and transportable powerchair Before folding, the Joyrider's motor unit can be removed, keeping the heaviest part just 8.6kg! This makes it much easier to lift into and out of the car boot.

The Joyrider offers superb manoeuvrability in tight spaces, with the ability to turn on its own axis. Airline approved batteries make it an ideal travel companion and charging is made easy with on- and off-board options, with a total charging time of 5 hours.