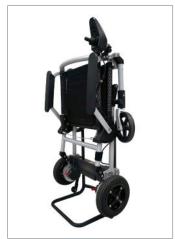

## Joyrider Powerchair

The E-Goes Joyrider Folding is an ultra lightweight, compact, foldable and transportable powerchair Before folding, the Joyrider's motor unit can be removed, keeping the heaviest part just 8.6kg! This makes it much easier to lift into and out of the car boot.

The Joyrider offers superb manoeuvrability in tight spaces, with the ability to turn on its own axis. Airline approved batteries make it an ideal travel companion and charging is made easy with on- and off-board options, with a total charging time of 5 hours.