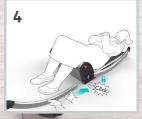

To see the Raizer in action, call us on 01473 741144 to arrange a demonstration.

Technical Information SWL: 150kg/24 stone

Slide the seat under the person's knees.

Carefully turn the person's shoulders and position the backrest.