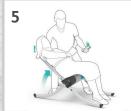

Push the rear leg onto the shaft and click into place.

Slide the front leg into place. Repeat steps 3 & 4 for the RH side.

Support the person's neck with one hand and raise the chair.