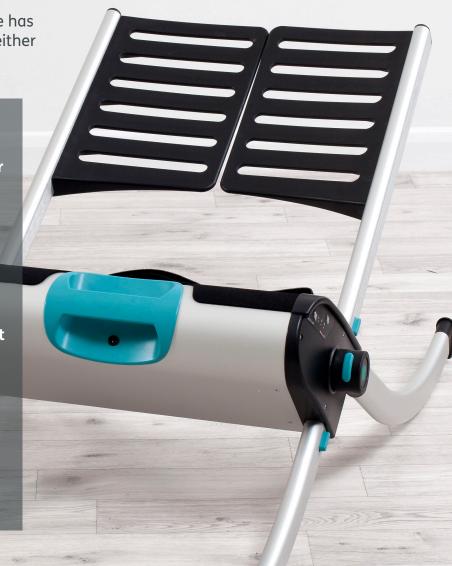

## Raizer Emergency Lifting Chair

A fast and safe solution when someone has fallen and needs help with transfer to either a standing or sitting position.

## Why is the Raizer unique:

- Can be operated by one care giver
- Quick & easy assembly
- Extremely stable and fast lift action
- Can lift to a standing position
- Lightweight and easy to transport
- Exceptionally long battery life

To see the Raizer in action, call us on 01473 741144 to arrange a demonstration.

Technical Information SWL: 150kg/24 stone

Slide the seat under the person's knees.

Carefully turn the person's shoulders and position the backrest.