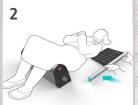

To see the Raizer in action, call us on 01473 741144 to arrange a demonstration.

Technical Information SWL: 150kg/24 stone

Slide the seat under the person's knees.

Carefully turn the person's shoulders and position the backrest.