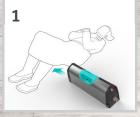

To see the Raizer in action, call us on 01473 741144 to arrange a demonstration.

Technical Information SWL: 150kg/24 stone

Slide the seat under the person's knees.

Carefully turn the person's shoulders and position the backrest.