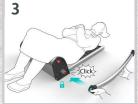

Push the rear leg onto the shaft and click into place.

Slide the front leg into place. Repeat steps 3 & 4 for the RH side.

Support the person's neck with one hand and raise the chair.